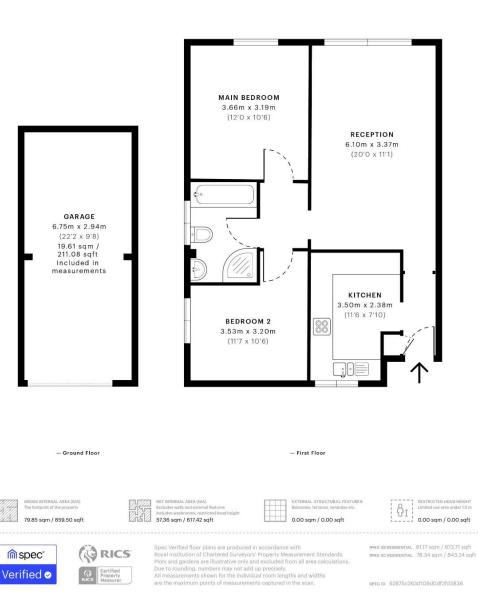

## Hillside Road, CR3

CAPTURE DATE 04/06/2022 LASER SCAN POINTS 44,402,547

79.85 sqm / 859.50 sqft

info@folklands.com - 020 8686 0002

362 Brighton Road - South Croydon - Cr2 6al

- **\*** TWO DOUBLE BEDROOMS
- ✤ FIRST FLOOR APARTMENT
- ✤ INTEGRAL GARAGE
- ✤ Well Presented Throughout
- ✤ FOUR PIECE BATHROOM SUITE
- ✤ QUIET LEAFY LOCATION
- ✤ Share of Freehold
- ✤ 0.2 MILES FROM WHYTELEAFE SOUTH TRAIN STATION
- ✤ 0.3 MILES FROM UPPER WARLINGHAM TRAIN STATION
- ✤ EPC EER C Whyteleate Tesco Express Recreation Ground Tithepit Shaw US B270 Whyteleafe 🔫 Upper Warlingham 🔫 Westhall Rd. Rd chwood Rd Whyteleafe Football Club Ground Shell The White House Club Whyteleafe South \* Travelodge Caterham Whyteleafe Whyteleafe Kooringa couthview A

The accommodation comprises two double bedrooms, a modern four-piece bathroom suite with separate shower cubicle, a 20' lounge/dining room, and a stylish separate kitchen.

Furthermore, this property sits within easy reach of both Caterham & Warlingham town centres with their plethora of shops, bars & restaurants, and is a short drive from junction 6 of the M25. In our opinion this property would make an excellent first time buy or long-term investment.